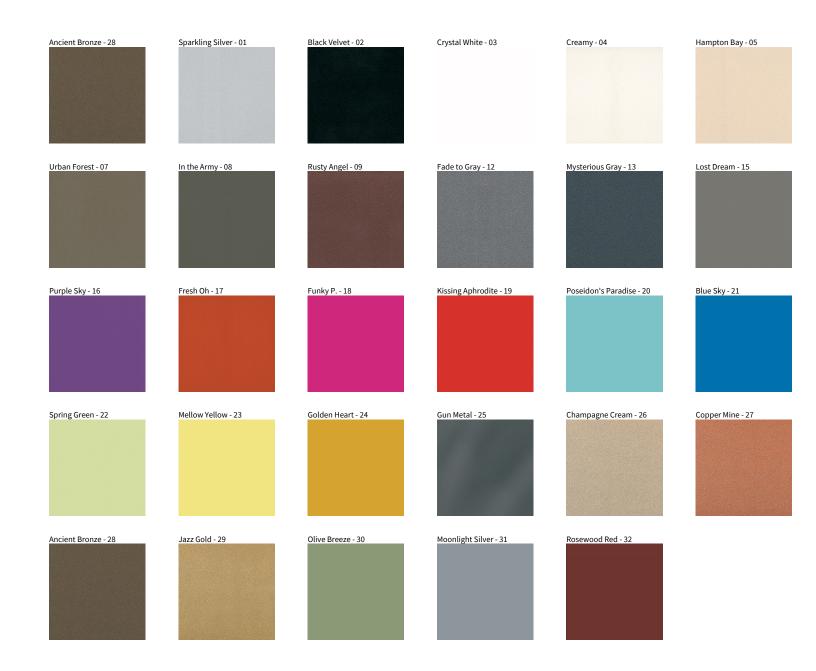

## **BIONIQ ROUND WALLWASH RECESSED**

COLOR FINISH CHART

| PROJECT  |  |   |
|----------|--|---|
| TYPE     |  |   |
| NOTES    |  |   |
| QUANTITY |  | _ |
| DATE     |  | _ |

**Digital:** Not all screens are calibrated the same, and therefore, colors will appear differently between screens. **Physical:** When texture is involved, there will be variations in color, character and tone within a product series and between product families.

**Gun Metal:** No Gun Metal finish is alike. It combines a mixture of transparent and black color particles which ensures a highly individual effect and no luminaire being identical. **Champagne Cream, Copper Mine, Ancient Bronze + Jazz Gold:** These finishes have slight fading from specific powder coating production. Each luminaire will slightly vary.